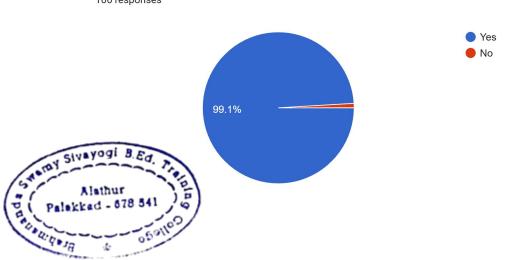

#### Option Subject 106 responses

1. When I join the college, I was oriented about the B.Ed programme. 106 responses

PRINCIPAL,

8. S. B. Ed., Training College,
Alathur (PO), Palakkad-Dr
Kerala - 678 541

Recognised by NCTE & Affiliated to the University of Calicut NAAC Accredited B++ Grade with 2.85 CGPA (1st Cycle)