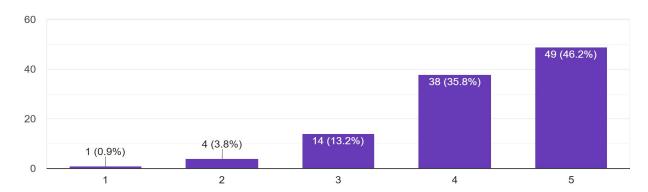

5. S. B. Ed. Training College, Alathur (PO), Palakkad-Dr Kerala - 678 541





Recognised by NCTE & Affiliated to the University of Calicut NAAC Accredited B++ Grade with 2.85 CGPA (1st Cycle)

### **BSS - Student Satisfaction Survey 2023-2024**

#### **Summary**

[The feedback form aims significantly to showcase the actual quality of teaching -learning process enabling identification of the strengths of teaching as well as the possible improvements among the students. Further, it will lead to do necessary modifications in the upcoming academics. The data collected will be used for the college's improvement only.]

23. Considering all your experiences with respect to teaching- learning and evaluation process in the College how do you rate the college on a five point scale

106 responses





PRINCIPAL, 8. S. S. B.Ed. Training College, Alathur (PO), Palakkad-Dr Kerala - 678 541





Recognised by NCTE & Affiliated to the University of Calicut NAAC Accredited B++ Grade with 2.85 CGPA (1st Cycle)

#### **BSS - Student Satisfaction Survey 2023-2024**

[The feedback form aims significantly to showcase the actual quality of teaching -learning process enabling identification of the strengths of teaching as well as the possible improvements among the students. Further, it will lead to do necessary modifications in the upcoming academics. The data collected will be used for the college's improvement only.]

## Student Satisfaction Survey 2023-2024

# Spreadsheet



| Year               | Option   | 1   | 2    | 3   | 4              | 5                 | 6              | 7