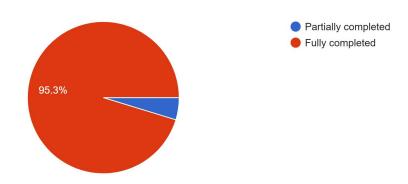

14. The completion level portions in the syllabus for each course 106 responses

15. My teachers preparation level for the classes. 106 responses

PoorSatisfactoryExcellent

PRINCIPAL, 8. S. B. Ed., Training College, Alathur (PO), Palakkad-D+ Kerala - 678 541