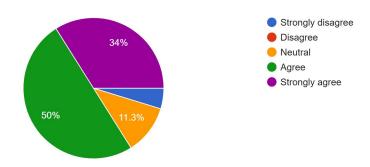

2. The teaching of theory courses helped me to become aware about the working of school system in the country.

106 responses

3. The educational documents/reports available at the institution help me to understand the educational functioning.