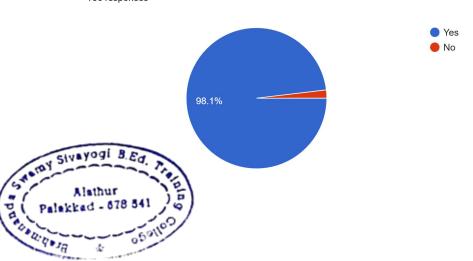

2. The teaching of theory courses helped me to become aware about the working of school system in the country.

106 responses

3. The educational documents/reports available at the institution help me to understand the educational functioning.