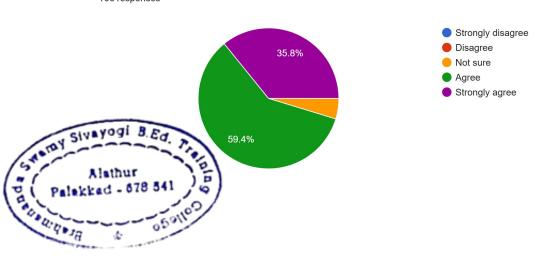

12. Overall qualities of teaching learning and Evaluation processes in the College are good. 106 responses

13. The mentoring process in the college help me to resolve the difficulties in academic and personal matters.