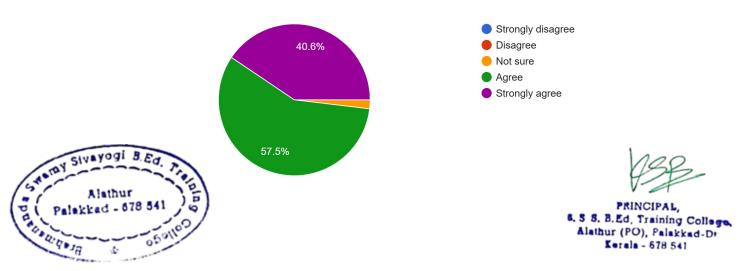

8. How well you were "prepared" for the practice of teaching in schools? 106 responses

9. The orientation given for the school-based internship was useful and adequate. 106 responses

Recognised by NCTE & Affiliated to the University of Calicut NAAC Accredited B++ Grade with 2.85 CGPA (1st Cycle)