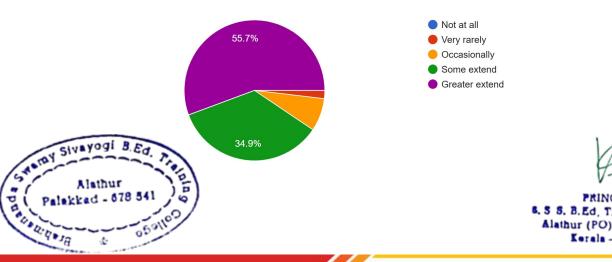

6. The teaching-learning in the College enabled me to be capable of meaningfully adopting ICT based learning sequences for school teaching.

106 responses

7. The learning activities provided in the college helped me to develop necessary competencies to become a teacher.