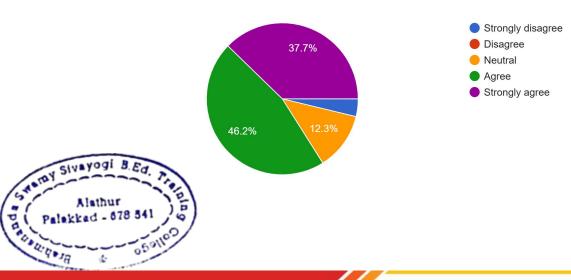

12. Overall qualities of teaching learning and Evaluation processes in the College are good. 106 responses

13. The mentoring process in the college help me to resolve the difficulties in academic and personal matters.