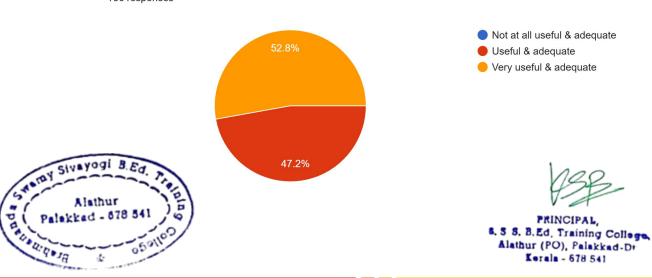

8. How well you were "prepared" for the practice of teaching in schools? 106 responses

9. The orientation given for the school-based internship was useful and adequate. 106 responses

Recognised by NCTE & Affiliated to the University of Calicut NAAC Accredited B++ Grade with 2.85 CGPA (1st Cycle)