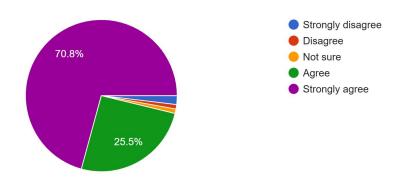

2. The teaching of theory courses helped me to become aware about the working of school system in the country.

106 responses

3. The educational documents/reports available at the institution help me to understand the educational functioning.