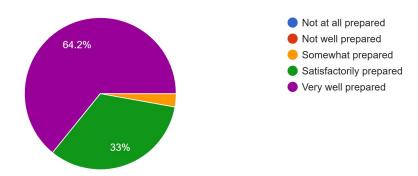

8. How well you were "prepared" for the practice of teaching in schools? 106 responses

9. The orientation given for the school-based internship was useful and adequate. 106 responses

Recognised by NCTE & Affiliated to the University of Calicut NAAC Accredited B++ Grade with 2.85 CGPA (1st Cycle)