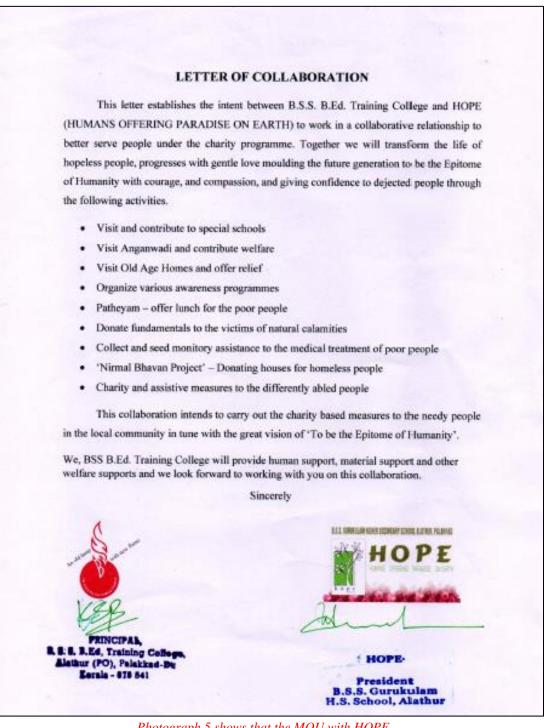

B.S.S. B.Ed. Training College and HOPE (HUMANS OFFERING PARADISE ON EARTH) to work in a collaborative relationship to better serve people under the charity programme. Together we will transform the lives of hopeless people, progress with gentle love moulding the future generation to be the Epitome of Humanity with courage, and compassion, and give confidence to dejected people through the following activities.

- Visit and contribute to special schools
- Visit Anganwadi and contribute welfare
- Visit Old Age Homes and offer relief
- Organize various awareness programines
- Patheyam-offer lunch for the poor people
- Donate fundamentals to the victims of natural calamities
- Collect and seed monitory assistance for the medical treatment of poor people
- "Nirmal Bhavan Project Donating houses for homeless people
- Charity and assistive measures for differently abled people

This collaboration intends to carry out charity-based measures to the needy people in the local community in tune with the great vision of "To be the Epitome of Humanity".

We, BSS B.Ed. Training College will provide human support, material support, and other welfare supports and we look forward to working with you on this collaboration. It means a lot when we understand the pain of others who face threats in life and when someone unknown acknowledges this pain to relieve us from the claws of life's drudgery.

## BRAHMANANDA SWAMI SIVAYOGI B.Ed TRAINING COLLEGE

Recognised by NCTE & Affiliated to the University of Calicut NAAC Accredited B++ Grade with 2.85 CGPA (1" Cycle)

Photograph 5 shows that the MOU with HOPE