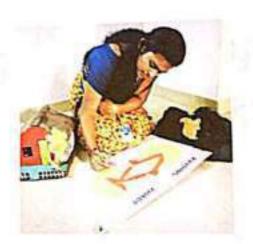

## WORKSHOP ON PREPARATION

The Morkshop On perpasation of models was held on oblination of All It was conducted through Online mode. We assuanged all the necessary materials for the psepasation of models. We had psepased three models out of which one was a borking model and the other two were still models. Hasious topics schated to English Subject were chosen for the psepasation of models.