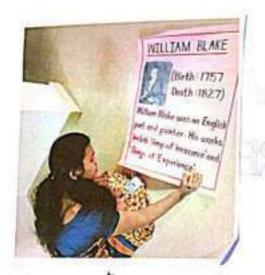

#### CHARTS

The blookshop On paepasation of charts was held On or lotter. This was concluted through Online we brought necessary materials such as charts, markers, pencil, erases, scale etc. We had prepared the blue print of the Content that we were about to write earlier.

hle paepased five chasts on the clay of Workshop. The five types of chast that I had paepased age;

- 1. Descriptive chart
- 2. Tabular chart
- 3. profile chart
- 4. Dragram chart
- 5. Flip chart.