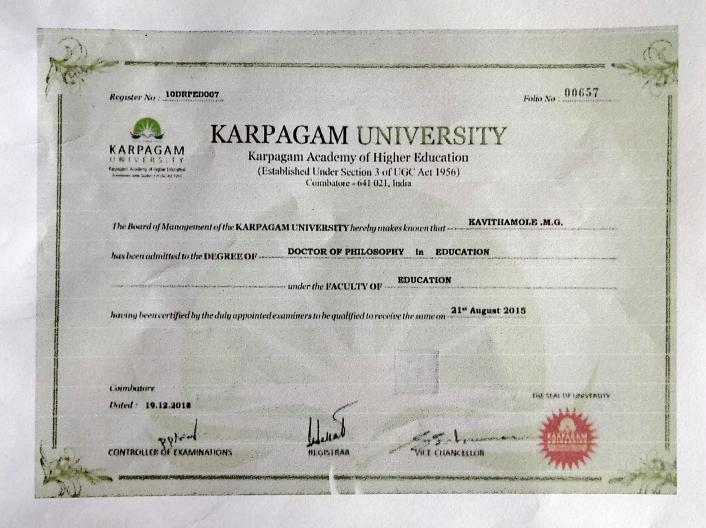

#### **Appointment of Assistant Professor in Mathematics**

Mr/Mrs Kavitha Mole M G is given an appointment as Assistant Professor in MATHEMATICS in BSS BEd Training College, Alathur (P.O), Palakkad Dt, Kerala. PIN-678541 on Permanent basis with effect from 01/06/2017.