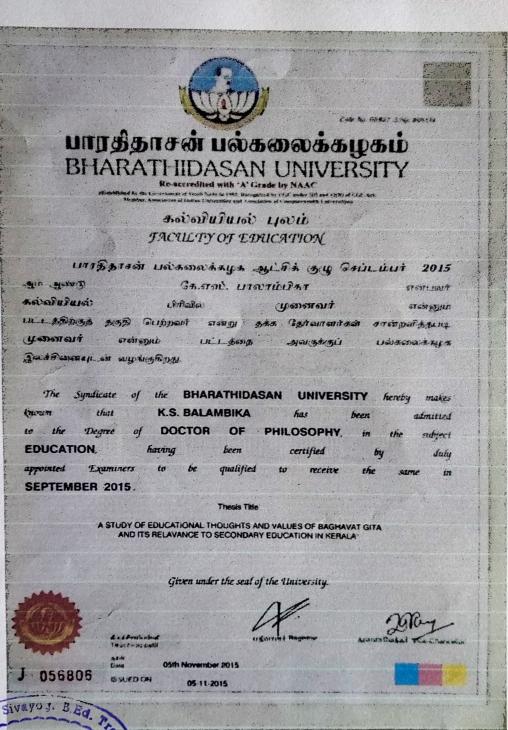

### **Appointment Letter**

Mrs BALAMBIKA KS is given an appointment as PRINCIPAL in BSS BEd Training College, Alathur (P.O), Palakkad Dt, Kerala. PIN-678541 with effect from 17/11/2009.

The college is affiliated to Calicut University and recognized by NCTE. The pay and allowances will be paid as per NCTE and Government norms.