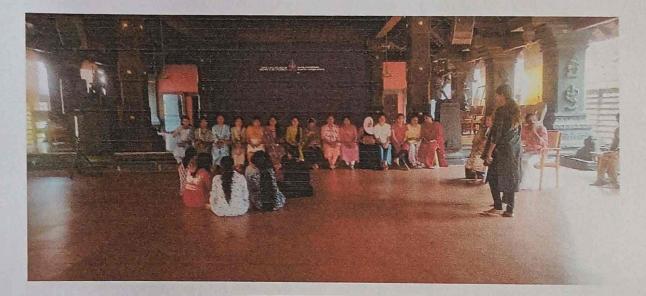

## Kalamandalam Visit

Theissur Alathur 878 841 Amar Jawan palakkad.

O Alathur P.O, Palakkad, Kerala. Phy 678541 0 04922-22.44 5 B.Ed. Training Control of the Palakkad Distriction of

Session 2: Kalamandalem

Objectives:

- · To understand more about Kalemardalam.
- · To uniport personal values
- . To know more about the culture of Kerala.

Session Report:

The Kelamandalam visit was an outstanding experience. We started our journey at 8.30 am from college. We reached there at 9.15. Then the art museum was visited and various art forms and costumes were on display. Then the coordinator of Kelamandalam was visited and he explained the working of the winstitution and showed Koothambalam. Then the house of famous poet Vallethol was visited. It was a nice experience. Then the food from the centeen added effect to the visit. Then all returned by