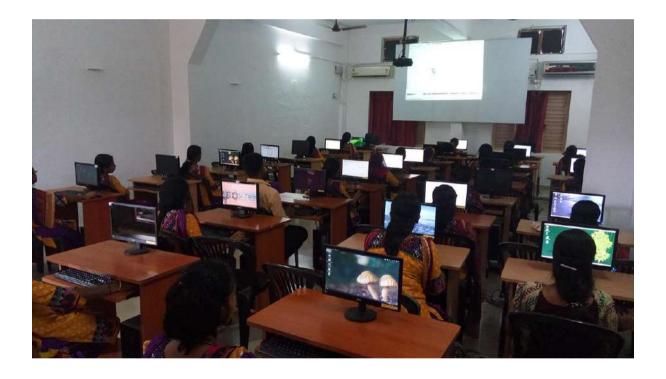

### Computer lab

The ICT lab of the institution is equipped with free wi-fi enabled 40 computers and uninterrupted power backup. The internet speed of the ICT lab is 300 mbps. The labs provide free internet access to all students.