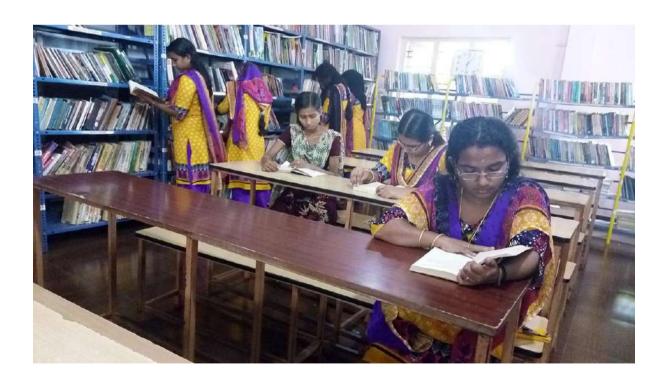

### **Library**

The library of the institution is well furnished and fully automated. All the services in the library were carried out through computers. Presently the library having a collection of 8000 books and 9 journals. (including online journal). A digital reading room also attached with library which helps the students to search digital contents online and access internet freely for the preparation of projects and papers.